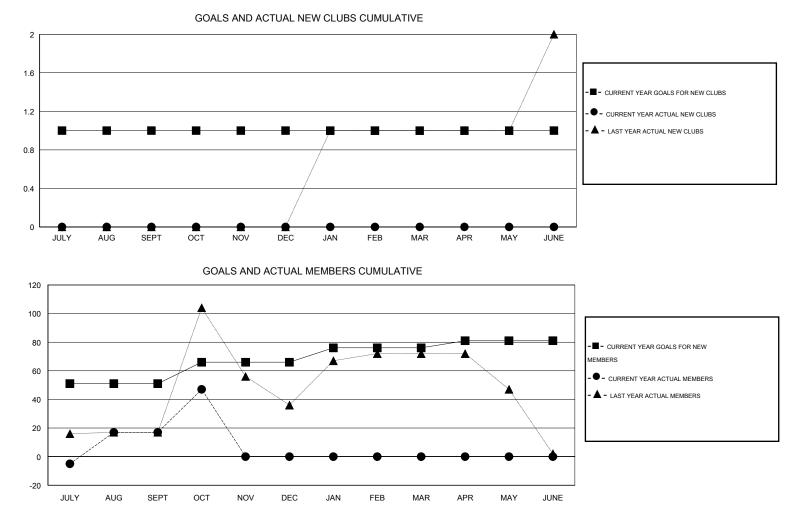

## LOCATION THAILAND

 $\mathsf{GMT} \; \mathsf{CA} \; 5$ Clubs Members RESULTS FOR 2015-2016 RESULTS FOR 2015-2016 NEW CLUB NEW CLUBS DROPPED NET NEW MEMBER CHARTER AND DROPPED NET QUARTER QUARTER GOAL CLUBS GAIN/LOSS GOAL NEW MEMBERS MEMBERS GAIN/LOSS ADDED 1 0 0 0 51 31 14 17 JULY/AUG/SEPT JULY/AUG/SEPT 0 0 0 2 0 15 32 30 OCT/NOV/DEC OCT/NOV/DEC 0 0 0 0 10 0 0 0 JAN/FEB/MAR JAN/FEB/MAR 0 0 0 0 5 0 0 0 APR/MAY/JUNE APR/MAY/JUNE